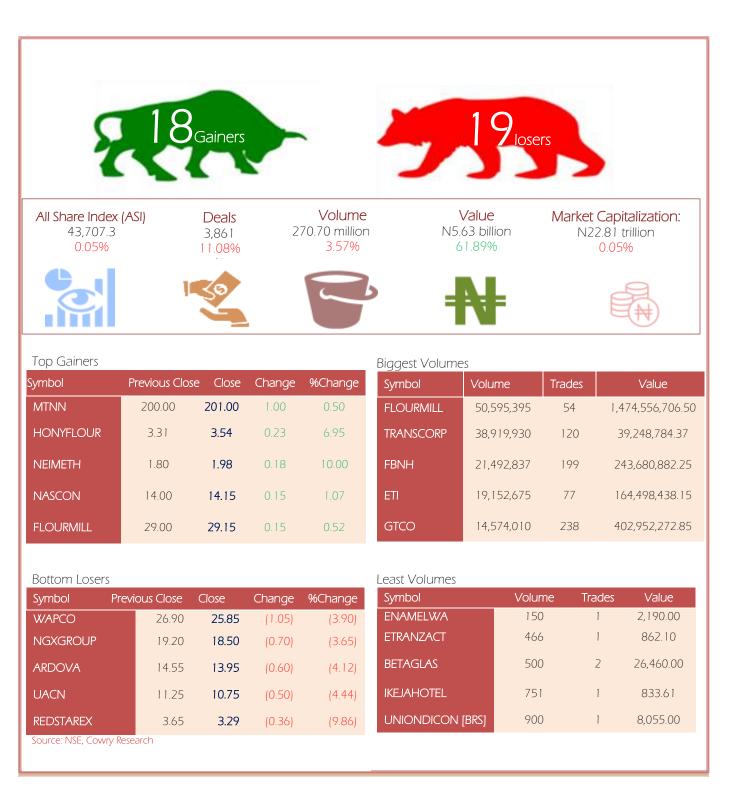

MPR: 11.50% Sep'21 Inflation Rate: 16.63% Q2 2021 Real GDP: 5.01%

| ARDOVA :<br>BERGER :<br>BETAGLAS :<br>BOCGAS :<br>BUACEMENT :<br>CADBURY :<br>CAP :<br>CAVERTON :<br>CHAMPION [BLS] :<br>CHAMS :<br>CHIPLC :<br>CILEASING :<br>CONOIL :<br>COURTVILLE :<br>CUSTODIAN :<br>CUTIX :<br>DAARCOMM                              | 14.55<br>8.55<br>52.95<br>10.50<br>74.50<br>9.35<br>19.5<br>1.70<br>2.80<br>0.22<br>0.60<br>4.75<br>21.70<br>0.4<br>7.65<br>6.21<br>0.20                                                                                                               | 0.30<br>9.45<br>0.20<br>6.3<br>1.31<br>80.00<br>13.95<br>8.55<br>52.95<br>10.50<br>74.50<br>9.35<br>19.5<br>1.80<br>2.80<br>0.24<br>0.55<br>4.75<br>21.70<br>0.41<br>7.65<br>6.20<br>0.20 | 0.30<br>9.35<br>0.20<br>6.3<br>1.29<br>880.00<br>13.95<br>8.55<br>52.95<br>10.50<br>74.50<br>9.35<br>19.5<br>1.80<br>2.70<br>0.23<br>0.55<br>4.75<br>21.70<br>0.39<br>7.65<br>6.10 | 0.30<br>9.40<br>0.20<br>6.30<br>1.29<br>880.00<br>13.95<br>8.55<br>52.95<br>10.50<br>74.50<br>9.35<br>19.50<br>1.80<br>2.80<br>0.24<br>0.55<br>4.75<br>21.70<br>0.41<br>7.65 | (0.03)<br>(0.10)<br>0.00<br>(0.05)<br>(0.01)<br>0.00<br>0.00<br>0.00<br>0.00<br>0.00<br>0.00<br>0.00                               | (9.09)<br>(1.05)<br>0.00<br>(0.77)<br>0.00<br>(4.12)<br>0.00<br>0.00<br>0.00<br>0.00<br>0.00<br>0.00<br>5.88<br>0.00<br>9.09<br>(8.33)<br>0.00<br>0.00<br>2.50 | 8<br>121<br>1<br>35<br>51<br>27<br>28<br>6<br>2<br>10<br>25<br>24<br>7<br>11<br>26<br>19<br>12<br>3<br>23 | 199,585 $12,791,777$ $1,000$ $948,422$ $4,089,490$ $2,899$ $300,313$ $32,059$ $500$ $107,337$ $14,331$ $147,811$ $17,408$ $164,750$ $1,592,812$ $2,881,809$ $902,667$ $7,580$ $232,500$ $2 32,232$ | 60,607.20<br>119,954,350.90<br>200.00<br>5,980,767.90<br>5,302,240.13<br>2,675,775.80<br>4,204,756.30<br>273,845.75<br>26,460.00<br>1,128,988.50<br>972,186.35<br>1,308,462.75<br>339,303.65<br>296,937.50<br>4,415,970.74<br>676,126.86<br>496,550.20<br>33,982.40<br>5,316,704.70<br>1,204,702,80 |
|------------------------------------------------------------------------------------------------------------------------------------------------------------------------------------------------------------------------------------------------------------|--------------------------------------------------------------------------------------------------------------------------------------------------------------------------------------------------------------------------------------------------------|-------------------------------------------------------------------------------------------------------------------------------------------------------------------------------------------|------------------------------------------------------------------------------------------------------------------------------------------------------------------------------------|------------------------------------------------------------------------------------------------------------------------------------------------------------------------------|------------------------------------------------------------------------------------------------------------------------------------|----------------------------------------------------------------------------------------------------------------------------------------------------------------|-----------------------------------------------------------------------------------------------------------|----------------------------------------------------------------------------------------------------------------------------------------------------------------------------------------------------|-----------------------------------------------------------------------------------------------------------------------------------------------------------------------------------------------------------------------------------------------------------------------------------------------------|
| AFRINSURE<br>AFRIPRUD<br>AIICO<br>AIRTELAFRI 88<br>ARDOVA 2<br>BERGER<br>BETAGLAS 2<br>BOCGAS 2<br>BUACEMENT 2<br>CADBURY<br>CAP<br>CAVERTON<br>CHAMPION [BLS]<br>CHAMS<br>CHIPLC<br>CILEASING<br>CONOIL 2<br>COURTVILLE<br>CUSTODIAN<br>CUTIX<br>DAARCOMM | 0.20<br>6.35<br>1.30<br>80.00 8<br>14.55<br>8.55<br>52.95<br>10.50<br>74.50<br>9.35<br>19.5<br>1.70<br>2.80<br>0.22<br>0.60<br>4.75<br>21.70<br>0.4<br>7.65<br>6.21<br>0.20                                                                            | 0.20<br>6.3<br>1.31<br>1.30<br>1.395<br>8.55<br>52.95<br>10.50<br>74.50<br>9.35<br>19.5<br>1.80<br>2.80<br>0.24<br>0.55<br>4.75<br>21.70<br>0.41<br>7.65<br>6.20                          | 0.20<br>6.3<br>1.29<br>880.00<br>13.95<br>8.55<br>52.95<br>10.50<br>74.50<br>9.35<br>19.5<br>1.80<br>2.70<br>0.23<br>0.55<br>4.75<br>21.70<br>0.39<br>7.65                         | 0.20<br>6.30<br>1.29<br>880.00<br>13.95<br>8.55<br>52.95<br>10.50<br>74.50<br>9.35<br>19.50<br>1.80<br>2.80<br>0.24<br>0.55<br>4.75<br>21.70<br>0.41                         | 0.00<br>(0.05)<br>(0.01)<br>0.00<br>(0.60)<br>0.00<br>0.00<br>0.00<br>0.00<br>0.00<br>0.00<br>0.00                                 | 0.00<br>(0.79)<br>(0.77)<br>0.00<br>(4.12)<br>0.00<br>0.00<br>0.00<br>0.00<br>0.00<br>0.00<br>5.88<br>0.00<br>9.09<br>(8.33)<br>0.00<br>0.00                   | 1<br>35<br>51<br>27<br>28<br>6<br>2<br>10<br>25<br>24<br>7<br>11<br>26<br>19<br>12<br>3<br>23             | $\begin{array}{r} 1,000\\ 948,422\\ 4,089,490\\ 2,899\\ 300,313\\ 32,059\\ 500\\ 107,337\\ 14,331\\ 147,811\\ 17,408\\ 164,750\\ 1,592,812\\ 2,881,809\\ 902,667\\ 7,580\\ 232,500\\ \end{array}$  | 200.00<br>5,980,767.90<br>5,302,240.13<br>2,675,775.80<br>4,204,756.30<br>273,845.75<br>26,460.00<br>1,128,988.50<br>972,186.35<br>1,308,462.75<br>339,303.65<br>296,937.50<br>4,415,970.74<br>676,126.86<br>496,550.20<br>33,982.40<br>5,316,704.70                                                |
| AFRIPRUD<br>AIICO<br>AIRTELAFRI 88<br>ARDOVA 2<br>BERGER<br>BETAGLAS 5<br>BOCGAS 2<br>BUACEMENT 2<br>CADBURY<br>CAP<br>CAVERTON<br>CHAMPION [BLS]<br>CHAMS<br>CHIPLC<br>CILEASING<br>CONOIL 2<br>COURTVILLE<br>CUSTODIAN<br>CUTIX<br>DAARCOMM              | 6.35<br>1.30<br>80.00 8<br>14.55<br>8.55<br>52.95<br>10.50<br>74.50<br>9.35<br>19.5<br>1.70<br>2.80<br>0.22<br>0.60<br>4.75<br>21.70<br>0.4<br>7.65<br>6.21<br>0.20                                                                                    | 6.3<br>1.31<br>180.00<br>13.95<br>52.95<br>10.50<br>74.50<br>9.35<br>19.5<br>1.80<br>2.80<br>0.24<br>0.55<br>4.75<br>21.70<br>0.41<br>7.65<br>6.20                                        | 6.3<br>1.29<br>880.00<br>13.95<br>8.55<br>52.95<br>10.50<br>74.50<br>9.35<br>19.5<br>1.80<br>2.70<br>0.23<br>0.55<br>4.75<br>21.70<br>0.39<br>7.65                                 | 6.30<br>1.29<br>880.00<br>13.95<br>8.55<br>52.95<br>10.50<br>74.50<br>9.35<br>19.50<br>1.80<br>2.80<br>0.24<br>0.55<br>4.75<br>21.70<br>0.41                                 | (0.05)<br>(0.01)<br>0.00<br>0.00<br>0.00<br>0.00<br>0.00<br>0.00<br>0.10<br>0.00<br>0.02<br>(0.05)<br>0.00<br>0.00<br>0.00<br>0.00 | (0.79)<br>(0.77)<br>0.00<br>(4.12)<br>0.00<br>0.00<br>0.00<br>0.00<br>0.00<br>0.00<br>5.88<br>0.00<br>9.09<br>(8.33)<br>0.00<br>0.00                           | 35<br>51<br>27<br>28<br>6<br>2<br>10<br>25<br>24<br>7<br>11<br>26<br>19<br>12<br>3<br>23                  | 948,422<br>4,089,490<br>2,899<br>300,313<br>32,059<br>500<br>107,337<br>14,331<br>147,811<br>17,408<br>164,750<br>1,592,812<br>2,881,809<br>902,667<br>7,580<br>232,500                            | 5,980,767.90<br>5,302,240.13<br>2,675,775.80<br>4,204,756.30<br>273,845.75<br>26,460.00<br>1,128,988.50<br>972,186.35<br>1,308,462.75<br>339,303.65<br>296,937.50<br>4,415,970.74<br>676,126.86<br>496,550.20<br>33,982.40<br>5,316,704.70                                                          |
| AIICO<br>AIRTELAFRI 88<br>ARDOVA 2<br>BERGER<br>BETAGLAS 2<br>BOCGAS 2<br>BUACEMENT 2<br>CADBURY<br>CAP<br>CAVERTON<br>CHAMPION [BLS]<br>CHAMS<br>CHIPLC<br>CILEASING<br>CONOIL 2<br>COURTVILLE<br>CUSTODIAN<br>CUTIX<br>DAARCOMM                          | 1.30         80.00       8         14.55       8.55         52.95       10.50         74.50       9.35         19.5       1.70         2.80       0.22         0.60       4.75         21.70       0.4         7.65       6.21         0.20       0.20 | $\begin{array}{c} 1.31 \\ 380.00 \\ 13.95 \\ 8.55 \\ 52.95 \\ 10.50 \\ 74.50 \\ 9.35 \\ 19.5 \\ 1.80 \\ 2.80 \\ 0.24 \\ 0.55 \\ 4.75 \\ 21.70 \\ 0.41 \\ 7.65 \\ 6.20 \end{array}$        | $\begin{array}{c} 1.29\\ 880.00\\ 13.95\\ 8.55\\ 52.95\\ 10.50\\ 74.50\\ 9.35\\ 19.5\\ 1.80\\ 2.70\\ 0.23\\ 0.55\\ 4.75\\ 21.70\\ 0.39\\ 7.65\end{array}$                          | 1.29<br>880.00<br>13.95<br>8.55<br>52.95<br>10.50<br>74.50<br>9.35<br>19.50<br>1.80<br>2.80<br>0.24<br>0.55<br>4.75<br>21.70<br>0.41                                         | (0.01)<br>0.00<br>(0.60)<br>0.00<br>0.00<br>0.00<br>0.00<br>0.00<br>0.00<br>0.00<br>0.02<br>(0.05)<br>0.00<br>0.00<br>0.00<br>0.00 | (0.77)<br>0.00<br>(4.12)<br>0.00<br>0.00<br>0.00<br>0.00<br>0.00<br>5.88<br>0.00<br>9.09<br>(8.33)<br>0.00<br>0.00                                             | 51<br>27<br>28<br>6<br>2<br>10<br>25<br>24<br>7<br>11<br>26<br>19<br>12<br>3<br>23                        | 4,089,490<br>2,899<br>300,313<br>32,059<br>500<br>107,337<br>14,331<br>147,811<br>17,408<br>164,750<br>1,592,812<br>2,881,809<br>902,667<br>7,580<br>232,500                                       | 5,302,240.13<br>2,675,775.80<br>4,204,756.30<br>273,845.75<br>26,460.00<br>1,128,988.50<br>972,186.35<br>1,308,462.75<br>339,303.65<br>296,937.50<br>4,415,970.74<br>676,126.86<br>496,550.20<br>33,982.40<br>5,316,704.70                                                                          |
| AIRTELAFRI88ARDOVA2BERGER2BETAGLAS2BOCGAS2BUACEMENT2CADBURY2CAP2CAVERTON2CHAMPION [BLS]2CHAMS2CILEASING2CONOIL2CUSTODIAN2CUTIX2DAARCOMM2                                                                                                                   | 80.00 8<br>14.55<br>8.55<br>52.95<br>10.50<br>74.50<br>9.35<br>19.5<br>1.70<br>2.80<br>0.22<br>0.60<br>4.75<br>21.70<br>0.4<br>7.65<br>6.21<br>0.20                                                                                                    | 880.00<br>13.95<br>8.55<br>52.95<br>10.50<br>74.50<br>9.35<br>19.5<br>1.80<br>2.80<br>0.24<br>0.55<br>4.75<br>21.70<br>0.41<br>7.65<br>6.20                                               | 880.00<br>13.95<br>8.55<br>52.95<br>10.50<br>74.50<br>9.35<br>19.5<br>1.80<br>2.70<br>0.23<br>0.55<br>4.75<br>21.70<br>0.39<br>7.65                                                | 880.00<br>13.95<br>8.55<br>52.95<br>10.50<br>74.50<br>9.35<br>19.50<br>1.80<br>2.80<br>0.24<br>0.55<br>4.75<br>21.70<br>0.41                                                 | 0.00<br>(0.60)<br>0.00<br>0.00<br>0.00<br>0.00<br>0.00<br>0.00<br>0.00                                                             | (4.12)<br>0.00<br>0.00<br>0.00<br>0.00<br>0.00<br>0.00<br>5.88<br>0.00<br>9.09<br>(8.33)<br>0.00<br>0.00                                                       | 27<br>28<br>6<br>2<br>10<br>25<br>24<br>7<br>11<br>26<br>19<br>12<br>3<br>23                              | 2,899<br>300,313<br>32,059<br>500<br>107,337<br>14,331<br>147,811<br>17,408<br>164,750<br>1,592,812<br>2,881,809<br>902,667<br>7,580<br>232,500                                                    | 2,675,775.80<br>4,204,756.30<br>273,845.75<br>26,460.00<br>1,128,988.50<br>972,186.35<br>1,308,462.75<br>339,303.65<br>296,937.50<br>4,415,970.74<br>676,126.86<br>496,550.20<br>33,982.40<br>5,316,704.70                                                                                          |
| ARDOVA :<br>BERGER :<br>BETAGLAS :<br>BOCGAS :<br>BUACEMENT :<br>CADBURY :<br>CAP :<br>CAVERTON :<br>CHAMPION [BLS] :<br>CHAMS :<br>CHIPLC :<br>CILEASING :<br>CONOIL :<br>COURTVILLE :<br>CUSTODIAN :<br>CUTIX :<br>DAARCOMM :                            | 14.55<br>8.55<br>52.95<br>10.50<br>74.50<br>9.35<br>19.5<br>1.70<br>2.80<br>0.22<br>0.60<br>4.75<br>21.70<br>0.4<br>7.65<br>6.21<br>0.20                                                                                                               | 13.95<br>8.55<br>52.95<br>10.50<br>74.50<br>9.35<br>19.5<br>1.80<br>2.80<br>0.24<br>0.55<br>4.75<br>21.70<br>0.41<br>7.65<br>6.20                                                         | 13.95<br>8.55<br>52.95<br>10.50<br>74.50<br>9.35<br>19.5<br>1.80<br>2.70<br>0.23<br>0.55<br>4.75<br>21.70<br>0.39<br>7.65                                                          | 13.95<br>8.55<br>52.95<br>10.50<br>74.50<br>9.35<br>19.50<br>1.80<br>2.80<br>0.24<br>0.55<br>4.75<br>21.70<br>0.41                                                           | (0.60)<br>0.00<br>0.00<br>0.00<br>0.00<br>0.00<br>0.00<br>0.00                                                                     | (4.12)<br>0.00<br>0.00<br>0.00<br>0.00<br>0.00<br>5.88<br>0.00<br>9.09<br>(8.33)<br>0.00<br>0.00                                                               | 28<br>6<br>2<br>10<br>25<br>24<br>7<br>11<br>26<br>19<br>12<br>3<br>23                                    | 300,313<br>32,059<br>500<br>107,337<br>14,331<br>147,811<br>17,408<br>164,750<br>1,592,812<br>2,881,809<br>902,667<br>7,580<br>232,500                                                             | 4,204,756.30<br>273,845.75<br>26,460.00<br>1,128,988.50<br>972,186.35<br>1,308,462.75<br>339,303.65<br>296,937.50<br>4,415,970.74<br>676,126.86<br>496,550.20<br>33,982.40<br>5,316,704.70                                                                                                          |
| BERGER<br>BETAGLAS<br>BOCGAS<br>BUACEMENT<br>CADBURY<br>CAP<br>CAVERTON<br>CHAMPION [BLS]<br>CHAMS<br>CHIPLC<br>CILEASING<br>CONOIL<br>COURTVILLE<br>CUSTODIAN<br>CUTIX<br>DAARCOMM                                                                        | 8.55<br>52.95<br>10.50<br>74.50<br>9.35<br>19.5<br>1.70<br>2.80<br>0.22<br>0.60<br>4.75<br>21.70<br>0.4<br>7.65<br>6.21<br>0.20                                                                                                                        | 8.55<br>52.95<br>10.50<br>74.50<br>9.35<br>19.5<br>1.80<br>2.80<br>0.24<br>0.55<br>4.75<br>21.70<br>0.41<br>7.65<br>6.20                                                                  | 8.55<br>52.95<br>10.50<br>74.50<br>9.35<br>19.5<br>1.80<br>2.70<br>0.23<br>0.55<br>4.75<br>21.70<br>0.39<br>7.65                                                                   | 8.55<br>52.95<br>10.50<br>74.50<br>9.35<br>19.50<br>1.80<br>2.80<br>0.24<br>0.55<br>4.75<br>21.70<br>0.41                                                                    | 0.00<br>0.00<br>0.00<br>0.00<br>0.00<br>0.00<br>0.00<br>0.0                                                                        | 0.00<br>0.00<br>0.00<br>0.00<br>5.88<br>0.00<br>9.09<br>(8.33)<br>0.00<br>0.00                                                                                 | 6<br>2<br>10<br>25<br>24<br>7<br>11<br>26<br>19<br>12<br>3<br>23                                          | 32,059<br>500<br>107,337<br>14,331<br>147,811<br>17,408<br>164,750<br>1,592,812<br>2,881,809<br>902,667<br>7,580<br>232,500                                                                        | 273,845.75<br>26,460.00<br>1,128,988.50<br>972,186.35<br>1,308,462.75<br>339,303.65<br>296,937.50<br>4,415,970.74<br>676,126.86<br>496,550.20<br>33,982.40<br>5,316,704.70                                                                                                                          |
| BETAGLAS BOCGAS CADBURY CAP CAVERTON CHAMPION [BLS] CHAMS CHIPLC CILEASING CONOIL COURTVILLE CUSTODIAN CUTIX DAARCOMM                                                                                                                                      | 52.95<br>10.50<br>74.50<br>9.35<br>19.5<br>1.70<br>2.80<br>0.22<br>0.60<br>4.75<br>21.70<br>0.4<br>7.65<br>6.21<br>0.20                                                                                                                                | 52.95<br>10.50<br>74.50<br>9.35<br>19.5<br>1.80<br>2.80<br>0.24<br>0.55<br>4.75<br>21.70<br>0.41<br>7.65<br>6.20                                                                          | 52.95<br>10.50<br>74.50<br>9.35<br>19.5<br>1.80<br>2.70<br>0.23<br>0.55<br>4.75<br>21.70<br>0.39<br>7.65                                                                           | 52.95<br>10.50<br>74.50<br>9.35<br>19.50<br>1.80<br>2.80<br>0.24<br>0.55<br>4.75<br>21.70<br>0.41                                                                            | 0.00<br>0.00<br>0.00<br>0.00<br>0.10<br>0.00<br>0.02<br>(0.05)<br>0.00<br>0.00<br>0.01                                             | 0.00<br>0.00<br>0.00<br>5.88<br>0.00<br>9.09<br>(8.33)<br>0.00<br>0.00                                                                                         | 2<br>10<br>25<br>24<br>7<br>11<br>26<br>19<br>12<br>3<br>23                                               | 500<br>107,337<br>14,331<br>147,811<br>17,408<br>164,750<br>1,592,812<br>2,881,809<br>902,667<br>7,580<br>232,500                                                                                  | 26,460.00<br>1,128,988.50<br>972,186.35<br>1,308,462.75<br>339,303.65<br>296,937.50<br>4,415,970.74<br>676,126.86<br>496,550.20<br>33,982.40<br>5,316,704.70                                                                                                                                        |
| BOCGAS :<br>BUACEMENT :<br>CADBURY<br>CAP<br>CAVERTON<br>CHAMPION [BLS]<br>CHAMS<br>CHIPLC<br>CILEASING<br>CONOIL :<br>COURTVILLE<br>CUSTODIAN<br>CUTIX<br>DAARCOMM                                                                                        | 10.50<br>74.50<br>9.35<br>19.5<br>1.70<br>2.80<br>0.22<br>0.60<br>4.75<br>21.70<br>0.4<br>7.65<br>6.21<br>0.20                                                                                                                                         | 10.50<br>74.50<br>9.35<br>19.5<br>1.80<br>0.24<br>0.55<br>4.75<br>21.70<br>0.41<br>7.65<br>6.20                                                                                           | 10.50<br>74.50<br>9.35<br>19.5<br>1.80<br>2.70<br>0.23<br>0.55<br>4.75<br>21.70<br>0.39<br>7.65                                                                                    | 10.50<br>74.50<br>9.35<br>19.50<br>1.80<br>2.80<br>0.24<br>0.55<br>4.75<br>21.70<br>0.41                                                                                     | 0.00<br>0.00<br>0.00<br>0.10<br>0.00<br>0.02<br>(0.05)<br>0.00<br>0.00<br>0.01                                                     | 0.00<br>0.00<br>0.00<br>5.88<br>0.00<br>9.09<br>(8.33)<br>0.00<br>0.00                                                                                         | 10<br>25<br>24<br>7<br>11<br>26<br>19<br>12<br>3<br>23                                                    | 107,337<br>14,331<br>147,811<br>17,408<br>164,750<br>1,592,812<br>2,881,809<br>902,667<br>7,580<br>232,500                                                                                         | 1,128,988.50<br>972,186.35<br>1,308,462.75<br>339,303.65<br>296,937.50<br>4,415,970.74<br>676,126.86<br>496,550.20<br>33,982.40<br>5,316,704.70                                                                                                                                                     |
| BUACEMENT CADBURY<br>CADBURY<br>CAP<br>CAVERTON<br>CHAMPION [BLS]<br>CHAMS<br>CHIPLC<br>CILEASING<br>CONOIL COURTVILLE<br>CUSTODIAN<br>CUTIX<br>DAARCOMM                                                                                                   | 74.50<br>9.35<br>19.5<br>1.70<br>2.80<br>0.22<br>0.60<br>4.75<br>21.70<br>0.4<br>7.65<br>6.21<br>0.20                                                                                                                                                  | 74.50<br>9.35<br>19.5<br>1.80<br>2.80<br>0.24<br>0.55<br>4.75<br>21.70<br>0.41<br>7.65<br>6.20                                                                                            | 74.50<br>9.35<br>19.5<br>1.80<br>2.70<br>0.23<br>0.55<br>4.75<br>21.70<br>0.39<br>7.65                                                                                             | 74.50<br>9.35<br>19.50<br>1.80<br>2.80<br>0.24<br>0.55<br>4.75<br>21.70<br>0.41                                                                                              | 0.00<br>0.00<br>0.10<br>0.00<br>0.02<br>(0.05)<br>0.00<br>0.00<br>0.01                                                             | 0.00<br>0.00<br>5.88<br>0.00<br>9.09<br>(8.33)<br>0.00<br>0.00                                                                                                 | 25<br>24<br>7<br>11<br>26<br>19<br>12<br>3<br>23                                                          | 14,331<br>147,811<br>17,408<br>164,750<br>1,592,812<br>2,881,809<br>902,667<br>7,580<br>232,500                                                                                                    | 972,186.35<br>1,308,462.75<br>339,303.65<br>296,937.50<br>4,415,970.74<br>676,126.86<br>496,550.20<br>33,982.40<br>5,316,704.70                                                                                                                                                                     |
| CADBURY<br>CAP<br>CAVERTON<br>CHAMPION [BLS]<br>CHAMS<br>CHIPLC<br>CILEASING<br>CONOIL<br>COURTVILLE<br>CUSTODIAN<br>CUTIX<br>DAARCOMM                                                                                                                     | 9.35<br>19.5<br>1.70<br>2.80<br>0.22<br>0.60<br>4.75<br>21.70<br>0.4<br>7.65<br>6.21<br>0.20                                                                                                                                                           | 9.35<br>19.5<br>1.80<br>2.80<br>0.24<br>0.55<br>4.75<br>21.70<br>0.41<br>7.65<br>6.20                                                                                                     | 9.35<br>19.5<br>1.80<br>2.70<br>0.23<br>0.55<br>4.75<br>21.70<br>0.39<br>7.65                                                                                                      | 9.35<br>19.50<br>1.80<br>2.80<br>0.24<br>0.55<br>4.75<br>21.70<br>0.41                                                                                                       | 0.00<br>0.00<br>0.00<br>0.02<br>(0.05)<br>0.00<br>0.00<br>0.00                                                                     | 0.00<br>0.00<br>5.88<br>0.00<br>9.09<br>(8.33)<br>0.00<br>0.00                                                                                                 | 24<br>7<br>11<br>26<br>19<br>12<br>3<br>23                                                                | 147,811<br>17,408<br>164,750<br>1,592,812<br>2,881,809<br>902,667<br>7,580<br>232,500                                                                                                              | 1,308,462.75<br>339,303.65<br>296,937.50<br>4,415,970.74<br>676,126.86<br>496,550.20<br>33,982.40<br>5,316,704.70                                                                                                                                                                                   |
| CAP<br>CAVERTON<br>CHAMPION [BLS]<br>CHAMS<br>CHIPLC<br>CILEASING<br>CONOIL<br>COURTVILLE<br>CUSTODIAN<br>CUTIX<br>DAARCOMM                                                                                                                                | 19.5<br>1.70<br>2.80<br>0.22<br>0.60<br>4.75<br>21.70<br>0.4<br>7.65<br>6.21<br>0.20                                                                                                                                                                   | 19.5<br>1.80<br>2.80<br>0.24<br>0.55<br>4.75<br>21.70<br>0.41<br>7.65<br>6.20                                                                                                             | 19.5<br>1.80<br>2.70<br>0.23<br>0.55<br>4.75<br>21.70<br>0.39<br>7.65                                                                                                              | 19.50<br>1.80<br>0.24<br>0.55<br>4.75<br>21.70<br>0.41                                                                                                                       | 0.00<br>0.10<br>0.02<br>(0.05)<br>0.00<br>0.00<br>0.01                                                                             | 0.00<br>5.88<br>0.00<br>9.09<br>(8.33)<br>0.00<br>0.00                                                                                                         | 7<br>11<br>26<br>19<br>12<br>3<br>23                                                                      | 17,408<br>164,750<br>1,592,812<br>2,881,809<br>902,667<br>7,580<br>232,500                                                                                                                         | 339,303.65<br>296,937.50<br>4,415,970.74<br>676,126.86<br>496,550.20<br>33,982.40<br>5,316,704.70                                                                                                                                                                                                   |
| CAVERTON<br>CHAMPION [BLS]<br>CHAMS<br>CHIPLC<br>CILEASING<br>CONOIL<br>COURTVILLE<br>CUSTODIAN<br>CUTIX<br>DAARCOMM                                                                                                                                       | 1.70<br>2.80<br>0.22<br>0.60<br>4.75<br>21.70<br>0.4<br>7.65<br>6.21<br>0.20                                                                                                                                                                           | 1.80<br>2.80<br>0.24<br>0.55<br>4.75<br>21.70<br>0.41<br>7.65<br>6.20                                                                                                                     | 1.80<br>2.70<br>0.23<br>0.55<br>4.75<br>21.70<br>0.39<br>7.65                                                                                                                      | 1.80<br>2.80<br>0.24<br>0.55<br>4.75<br>21.70<br>0.41                                                                                                                        | 0.10<br>0.00<br>0.02<br>(0.05)<br>0.00<br>0.00<br>0.01                                                                             | 5.88<br>0.00<br>9.09<br>(8.33)<br>0.00<br>0.00                                                                                                                 | 11<br>26<br>19<br>12<br>3<br>23                                                                           | 164,750<br>1,592,812<br>2,881,809<br>902,667<br>7,580<br>232,500                                                                                                                                   | 296,937.50<br>4,415,970.74<br>676,126.86<br>496,550.20<br>33,982.40<br>5,316,704.70                                                                                                                                                                                                                 |
| CHAMPION [BLS]<br>CHAMS<br>CHIPLC<br>CILEASING<br>CONOIL<br>COURTVILLE<br>CUSTODIAN<br>CUTIX<br>DAARCOMM                                                                                                                                                   | 2.80<br>0.22<br>0.60<br>4.75<br>21.70<br>0.4<br>7.65<br>6.21<br>0.20                                                                                                                                                                                   | 2.80<br>0.24<br>0.55<br>4.75<br>21.70<br>0.41<br>7.65<br>6.20                                                                                                                             | 2.70<br>0.23<br>0.55<br>4.75<br>21.70<br>0.39<br>7.65                                                                                                                              | 2.80<br>0.24<br>0.55<br>4.75<br>21.70<br>0.41                                                                                                                                | 0.00<br>0.02<br>(0.05)<br>0.00<br>0.00<br>0.01                                                                                     | 0.00<br>9.09<br>(8.33)<br>0.00<br>0.00                                                                                                                         | 26<br>19<br>12<br>3<br>23                                                                                 | 1,592,812<br>2,881,809<br>902,667<br>7,580<br>232,500                                                                                                                                              | 4,415,970.74<br>676,126.86<br>496,550.20<br>33,982.40<br>5,316,704.70                                                                                                                                                                                                                               |
| CHAMS<br>CHIPLC<br>CILEASING<br>CONOIL<br>COURTVILLE<br>CUSTODIAN<br>CUTIX<br>DAARCOMM                                                                                                                                                                     | 0.22<br>0.60<br>4.75<br>21.70<br>0.4<br>7.65<br>6.21<br>0.20                                                                                                                                                                                           | 0.24<br>0.55<br>4.75<br>21.70<br>0.41<br>7.65<br>6.20                                                                                                                                     | 0.23<br>0.55<br>4.75<br>21.70<br>0.39<br>7.65                                                                                                                                      | 0.24<br>0.55<br>4.75<br>21.70<br>0.41                                                                                                                                        | 0.02<br>(0.05)<br>0.00<br>0.00<br>0.01                                                                                             | 9.09<br>(8.33)<br>0.00<br>0.00                                                                                                                                 | 19<br>12<br>3<br>23                                                                                       | 2,881,809<br>902,667<br>7,580<br>232,500                                                                                                                                                           | 676,126.86<br>496,550.20<br>33,982.40<br>5,316,704.70                                                                                                                                                                                                                                               |
| CHIPLC<br>CILEASING<br>CONOIL 2<br>COURTVILLE<br>CUSTODIAN<br>CUTIX<br>DAARCOMM                                                                                                                                                                            | 0.60<br>4.75<br>21.70<br>0.4<br>7.65<br>6.21<br>0.20                                                                                                                                                                                                   | 0.55<br>4.75<br>21.70<br>0.41<br>7.65<br>6.20                                                                                                                                             | 0.55<br>4.75<br>21.70<br>0.39<br>7.65                                                                                                                                              | 0.55<br>4.75<br>21.70<br>0.41                                                                                                                                                | (0.05)<br>0.00<br>0.00<br>0.01                                                                                                     | (8.33)<br>0.00<br>0.00                                                                                                                                         | 12<br>3<br>23                                                                                             | 902,667<br>7,580<br>232,500                                                                                                                                                                        | 496,550.20<br>33,982.40<br>5,316,704.70                                                                                                                                                                                                                                                             |
| CILEASING<br>CONOIL 2<br>COURTVILLE<br>CUSTODIAN<br>CUTIX<br>DAARCOMM                                                                                                                                                                                      | 4.75<br>21.70<br>0.4<br>7.65<br>6.21<br>0.20                                                                                                                                                                                                           | 4.75<br>21.70<br>0.41<br>7.65<br>6.20                                                                                                                                                     | 4.75<br>21.70<br>0.39<br>7.65                                                                                                                                                      | 4.75<br>21.70<br>0.41                                                                                                                                                        | 0.00<br>0.00<br>0.01                                                                                                               | 0.00<br>0.00                                                                                                                                                   | 3<br>23                                                                                                   | 7,580<br>232,500                                                                                                                                                                                   | 33,982.40<br>5,316,704.70                                                                                                                                                                                                                                                                           |
| CONOIL 2<br>COURTVILLE<br>CUSTODIAN<br>CUTIX<br>DAARCOMM                                                                                                                                                                                                   | 21.70<br>0.4<br>7.65<br>6.21<br>0.20                                                                                                                                                                                                                   | 21.70<br>0.41<br>7.65<br>6.20                                                                                                                                                             | 21.70<br>0.39<br>7.65                                                                                                                                                              | 21.70<br>0.41                                                                                                                                                                | 0.00<br>0.01                                                                                                                       | 0.00                                                                                                                                                           | 23                                                                                                        | 232,500                                                                                                                                                                                            | 5,316,704.70                                                                                                                                                                                                                                                                                        |
| COURTVILLE<br>CUSTODIAN<br>CUTIX<br>DAARCOMM                                                                                                                                                                                                               | 0.4<br>7.65<br>6.21<br>0.20                                                                                                                                                                                                                            | 0.41<br>7.65<br>6.20                                                                                                                                                                      | 0.39<br>7.65                                                                                                                                                                       | 0.41                                                                                                                                                                         | 0.01                                                                                                                               |                                                                                                                                                                |                                                                                                           |                                                                                                                                                                                                    |                                                                                                                                                                                                                                                                                                     |
| CUSTODIAN<br>CUTIX<br>DAARCOMM                                                                                                                                                                                                                             | 7.65<br>6.21<br>0.20                                                                                                                                                                                                                                   | 7.65<br>6.20                                                                                                                                                                              | 7.65                                                                                                                                                                               |                                                                                                                                                                              |                                                                                                                                    | 2 50                                                                                                                                                           |                                                                                                           | 2 022 222                                                                                                                                                                                          | 1 204 702 00                                                                                                                                                                                                                                                                                        |
| CUTIX<br>DAARCOMM                                                                                                                                                                                                                                          | 6.21<br>0.20                                                                                                                                                                                                                                           | 6.20                                                                                                                                                                                      |                                                                                                                                                                                    | 7.65                                                                                                                                                                         |                                                                                                                                    | 2.50                                                                                                                                                           | 28                                                                                                        | 3,033,232                                                                                                                                                                                          | 1,204,792.80                                                                                                                                                                                                                                                                                        |
| DAARCOMM                                                                                                                                                                                                                                                   | 0.20                                                                                                                                                                                                                                                   |                                                                                                                                                                                           | 6.10                                                                                                                                                                               |                                                                                                                                                                              | 0.00                                                                                                                               | 0.00                                                                                                                                                           | 8                                                                                                         | 9,701                                                                                                                                                                                              | 75,532.45                                                                                                                                                                                                                                                                                           |
|                                                                                                                                                                                                                                                            |                                                                                                                                                                                                                                                        | 0.20                                                                                                                                                                                      |                                                                                                                                                                                    | 6.20                                                                                                                                                                         | (0.01)                                                                                                                             | (0.16)                                                                                                                                                         | 45                                                                                                        | 820,496                                                                                                                                                                                            | 5,037,315.70                                                                                                                                                                                                                                                                                        |
| DANGCEM 29                                                                                                                                                                                                                                                 | 80.00 2                                                                                                                                                                                                                                                | 0.20                                                                                                                                                                                      | 0.20                                                                                                                                                                               | 0.20                                                                                                                                                                         | 0.00                                                                                                                               | 0.00                                                                                                                                                           | 1                                                                                                         | 1,605                                                                                                                                                                                              | 321.00                                                                                                                                                                                                                                                                                              |
|                                                                                                                                                                                                                                                            |                                                                                                                                                                                                                                                        | 80.00                                                                                                                                                                                     | 280.00                                                                                                                                                                             | 280.00                                                                                                                                                                       | 0.00                                                                                                                               | 0.00                                                                                                                                                           | 61                                                                                                        | 260,937                                                                                                                                                                                            | 71,040,058.90                                                                                                                                                                                                                                                                                       |
| DANGSUGAR                                                                                                                                                                                                                                                  | 17.10                                                                                                                                                                                                                                                  | 17.10                                                                                                                                                                                     | 17.10                                                                                                                                                                              | 17.10                                                                                                                                                                        | 0.00                                                                                                                               | 0.00                                                                                                                                                           | 128                                                                                                       | 1,284,109                                                                                                                                                                                          | 21,840,727.50                                                                                                                                                                                                                                                                                       |
| ELLAHLAKES [BLS]                                                                                                                                                                                                                                           | 4.25                                                                                                                                                                                                                                                   | 4.25                                                                                                                                                                                      | 4.25                                                                                                                                                                               | 4.25                                                                                                                                                                         | 0.00                                                                                                                               | 0.00                                                                                                                                                           | 4                                                                                                         | 14,934                                                                                                                                                                                             | 59,748.50                                                                                                                                                                                                                                                                                           |
|                                                                                                                                                                                                                                                            | 16.20                                                                                                                                                                                                                                                  | 16.20                                                                                                                                                                                     | 16.20                                                                                                                                                                              | <b>16.20</b>                                                                                                                                                                 | 0.00                                                                                                                               | 0.00                                                                                                                                                           | 1                                                                                                         | 150                                                                                                                                                                                                | 2,190.00                                                                                                                                                                                                                                                                                            |
| ETERNA                                                                                                                                                                                                                                                     | 7.31                                                                                                                                                                                                                                                   | 7.31                                                                                                                                                                                      | 7.31                                                                                                                                                                               | 7.31                                                                                                                                                                         | 0.00                                                                                                                               | 0.00                                                                                                                                                           | 16                                                                                                        | 151,168                                                                                                                                                                                            | 999,298.30                                                                                                                                                                                                                                                                                          |
| ETI                                                                                                                                                                                                                                                        | 8.70                                                                                                                                                                                                                                                   | 8.70                                                                                                                                                                                      | 8.45                                                                                                                                                                               | 8.65                                                                                                                                                                         | (0.05)                                                                                                                             | (0.57)                                                                                                                                                         | 77                                                                                                        | 19,152,675                                                                                                                                                                                         | 164,498,438.15                                                                                                                                                                                                                                                                                      |
| ETRANZACT                                                                                                                                                                                                                                                  | 2.05                                                                                                                                                                                                                                                   | 2.05                                                                                                                                                                                      | 2.05                                                                                                                                                                               | 2.05                                                                                                                                                                         | 0.00                                                                                                                               | 0.00                                                                                                                                                           | 1                                                                                                         | 466                                                                                                                                                                                                | 862.10                                                                                                                                                                                                                                                                                              |
| FBNH                                                                                                                                                                                                                                                       |                                                                                                                                                                                                                                                        | 11.45                                                                                                                                                                                     | 11.10                                                                                                                                                                              | 11.45                                                                                                                                                                        | 0.10                                                                                                                               | 0.88                                                                                                                                                           | 199                                                                                                       | 21,492,837                                                                                                                                                                                         | 243,680,882.25                                                                                                                                                                                                                                                                                      |
| FCMB                                                                                                                                                                                                                                                       | 3.05                                                                                                                                                                                                                                                   | 3.05                                                                                                                                                                                      | 3.05                                                                                                                                                                               | 3.05                                                                                                                                                                         | 0.00                                                                                                                               | 0.00                                                                                                                                                           | 31                                                                                                        | 910,034                                                                                                                                                                                            | 2,778,016.05                                                                                                                                                                                                                                                                                        |
| FIDELITYBK [MRF]                                                                                                                                                                                                                                           | 2.75                                                                                                                                                                                                                                                   | 2.74                                                                                                                                                                                      | 2.70                                                                                                                                                                               | 2.70                                                                                                                                                                         | (0.05)                                                                                                                             | (1.82)                                                                                                                                                         | 56                                                                                                        | 8,429,942                                                                                                                                                                                          | 22,803,810.39                                                                                                                                                                                                                                                                                       |
| FIDSON                                                                                                                                                                                                                                                     | 6.26                                                                                                                                                                                                                                                   | 6.26                                                                                                                                                                                      | 6.26                                                                                                                                                                               | 6.26                                                                                                                                                                         | 0.00                                                                                                                               | 0.00                                                                                                                                                           | 16                                                                                                        | 293,414                                                                                                                                                                                            | 1,782,476.97                                                                                                                                                                                                                                                                                        |
| FLOURMILL                                                                                                                                                                                                                                                  |                                                                                                                                                                                                                                                        | 29.15                                                                                                                                                                                     | 29                                                                                                                                                                                 | 29.15                                                                                                                                                                        | 0.15                                                                                                                               | 0.52                                                                                                                                                           | 54                                                                                                        | 50,595,395                                                                                                                                                                                         | 1,474,556,706.50                                                                                                                                                                                                                                                                                    |
| FTNCOCOA [RST]                                                                                                                                                                                                                                             | 0.44                                                                                                                                                                                                                                                   | 0.40                                                                                                                                                                                      | 0.40                                                                                                                                                                               | 0.40                                                                                                                                                                         | (0.04)                                                                                                                             | (9.09)                                                                                                                                                         | 32                                                                                                        | 705,691                                                                                                                                                                                            | 288,819.27                                                                                                                                                                                                                                                                                          |
| GLAXOSMITH                                                                                                                                                                                                                                                 | 6.40                                                                                                                                                                                                                                                   | 6.40                                                                                                                                                                                      | 6.40                                                                                                                                                                               | 6.40                                                                                                                                                                         | 0.00                                                                                                                               | 0.00                                                                                                                                                           | 8                                                                                                         | 19,265                                                                                                                                                                                             | 123,819.50                                                                                                                                                                                                                                                                                          |
| GTCO                                                                                                                                                                                                                                                       | 27.65                                                                                                                                                                                                                                                  | 27.65                                                                                                                                                                                     | 27.60                                                                                                                                                                              | 27.65                                                                                                                                                                        | 0.00                                                                                                                               | 0.00                                                                                                                                                           | 238                                                                                                       | 14,574,010                                                                                                                                                                                         | 402,952,272.85                                                                                                                                                                                                                                                                                      |
| GUINEAINS                                                                                                                                                                                                                                                  | 0.20                                                                                                                                                                                                                                                   | 0.20                                                                                                                                                                                      | 0.20                                                                                                                                                                               | 0.20                                                                                                                                                                         | 0.00                                                                                                                               | 0.00                                                                                                                                                           | 1                                                                                                         | 1,200                                                                                                                                                                                              | 240.00                                                                                                                                                                                                                                                                                              |
| GUINNESS                                                                                                                                                                                                                                                   | 37.50                                                                                                                                                                                                                                                  | 37.50                                                                                                                                                                                     | 37.50                                                                                                                                                                              | 37.50                                                                                                                                                                        | 0.00                                                                                                                               | 0.00                                                                                                                                                           | 57                                                                                                        | 543,058                                                                                                                                                                                            | 20,531,412.25                                                                                                                                                                                                                                                                                       |
| HONYFLOUR                                                                                                                                                                                                                                                  | 3.31                                                                                                                                                                                                                                                   | 3.55                                                                                                                                                                                      | 3.54                                                                                                                                                                               | 3.54                                                                                                                                                                         | 0.23                                                                                                                               | 6.95                                                                                                                                                           | 33                                                                                                        | 1,316,827                                                                                                                                                                                          | 4,619,309.02                                                                                                                                                                                                                                                                                        |
| IKEJAHOTEL                                                                                                                                                                                                                                                 | 1.15                                                                                                                                                                                                                                                   | 1.15                                                                                                                                                                                      | 1.15                                                                                                                                                                               | 1.15                                                                                                                                                                         | 0.00                                                                                                                               | 0.00                                                                                                                                                           | 1                                                                                                         | 751                                                                                                                                                                                                | 833.61                                                                                                                                                                                                                                                                                              |
| INTBREW [BLS]                                                                                                                                                                                                                                              | 5.55                                                                                                                                                                                                                                                   | 5.55                                                                                                                                                                                      | 5.55                                                                                                                                                                               | 5.55                                                                                                                                                                         | 0.00                                                                                                                               | 0.00                                                                                                                                                           | 14                                                                                                        | 231,060                                                                                                                                                                                            | 1,245,938.75                                                                                                                                                                                                                                                                                        |
| JAIZBANK                                                                                                                                                                                                                                                   | 0.65                                                                                                                                                                                                                                                   | 0.65                                                                                                                                                                                      | 0.62                                                                                                                                                                               | 0.65                                                                                                                                                                         | 0.00                                                                                                                               | 0.00                                                                                                                                                           | 31                                                                                                        | 5,341,539                                                                                                                                                                                          | 3,454,656.35                                                                                                                                                                                                                                                                                        |
| JAPAULGOLD                                                                                                                                                                                                                                                 | 0.41                                                                                                                                                                                                                                                   | 0.43                                                                                                                                                                                      | 0.41                                                                                                                                                                               | 0.43                                                                                                                                                                         | 0.02                                                                                                                               | 4.88                                                                                                                                                           | 14                                                                                                        | 2,844,172                                                                                                                                                                                          | 1,180,249.36                                                                                                                                                                                                                                                                                        |
|                                                                                                                                                                                                                                                            |                                                                                                                                                                                                                                                        | 24.80                                                                                                                                                                                     | 24.80                                                                                                                                                                              | 24.80                                                                                                                                                                        | 0.00                                                                                                                               | 0.00                                                                                                                                                           | 20                                                                                                        | 25,608                                                                                                                                                                                             | 622,319.40                                                                                                                                                                                                                                                                                          |
| LASACO                                                                                                                                                                                                                                                     | 1.1                                                                                                                                                                                                                                                    | 1.12                                                                                                                                                                                      | 1.08                                                                                                                                                                               | 1.12                                                                                                                                                                         | 0.02                                                                                                                               | 1.82                                                                                                                                                           | 15                                                                                                        | 773,400                                                                                                                                                                                            | 850,438.00                                                                                                                                                                                                                                                                                          |
| LEARNAFRCA                                                                                                                                                                                                                                                 | 1.29                                                                                                                                                                                                                                                   | 1.29                                                                                                                                                                                      | 1.29                                                                                                                                                                               | 1.29                                                                                                                                                                         | 0.00                                                                                                                               | 0.00                                                                                                                                                           | 6                                                                                                         | 83,715                                                                                                                                                                                             | 108,718.50                                                                                                                                                                                                                                                                                          |
| LINKASSURE                                                                                                                                                                                                                                                 | 0.53                                                                                                                                                                                                                                                   | 0.56                                                                                                                                                                                      | 0.52                                                                                                                                                                               | 0.56                                                                                                                                                                         | 0.03                                                                                                                               | 5.66                                                                                                                                                           | 9                                                                                                         | 560,800                                                                                                                                                                                            | 306,066.00                                                                                                                                                                                                                                                                                          |
| LIVESTOCK                                                                                                                                                                                                                                                  | 2.19                                                                                                                                                                                                                                                   | 2.19                                                                                                                                                                                      | 2.19                                                                                                                                                                               | 2.19                                                                                                                                                                         | 0.00                                                                                                                               | 0.00                                                                                                                                                           | 22                                                                                                        | 607,328                                                                                                                                                                                            | 1,330,460.32                                                                                                                                                                                                                                                                                        |
| MANSARD                                                                                                                                                                                                                                                    | 2.25                                                                                                                                                                                                                                                   | 2.16                                                                                                                                                                                      | 2.12                                                                                                                                                                               | 2.16                                                                                                                                                                         | (0.09)                                                                                                                             | (4.00)                                                                                                                                                         | 26                                                                                                        | 454,323                                                                                                                                                                                            | 988,464.59                                                                                                                                                                                                                                                                                          |
| MAYBAKER                                                                                                                                                                                                                                                   | 4.49                                                                                                                                                                                                                                                   | 4.49                                                                                                                                                                                      | 4.49                                                                                                                                                                               | 4.49                                                                                                                                                                         | 0.00                                                                                                                               | 0.00                                                                                                                                                           | 8                                                                                                         | 217,427                                                                                                                                                                                            | 951,941.72                                                                                                                                                                                                                                                                                          |
| MBENEFIT                                                                                                                                                                                                                                                   | 0.25                                                                                                                                                                                                                                                   | 0.27                                                                                                                                                                                      | 0.27                                                                                                                                                                               | 0.27                                                                                                                                                                         | 0.02                                                                                                                               | 8.00                                                                                                                                                           | 19                                                                                                        | 695,454                                                                                                                                                                                            | 187,772.58                                                                                                                                                                                                                                                                                          |
| MORISON                                                                                                                                                                                                                                                    | 1.89                                                                                                                                                                                                                                                   | 1.89                                                                                                                                                                                      | 1.89                                                                                                                                                                               | 1.89                                                                                                                                                                         | 0.00                                                                                                                               | 0.00                                                                                                                                                           | 2                                                                                                         | 15,200                                                                                                                                                                                             | 27,219.00                                                                                                                                                                                                                                                                                           |